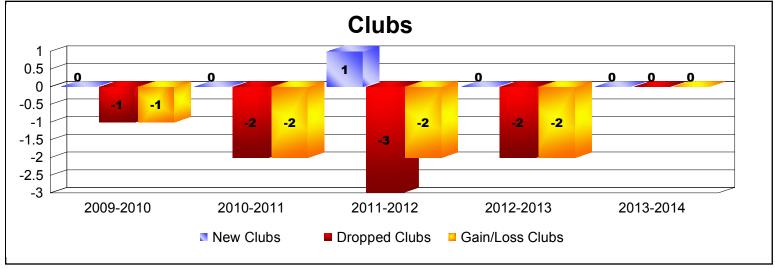

District 20 R1 As of June 2014 Cumulative

| Year      | New<br>Clubs | Dropped<br>Clubs | Gain/<br>Loss<br>Clubs | New<br>Members | Charter<br>Members | Reinstate<br>Members | Transfer<br>Members | Total<br>Member<br>Added | Total<br>Members<br>Dropped | Gain/<br>Loss<br>Members |
|-----------|--------------|------------------|------------------------|----------------|--------------------|----------------------|---------------------|--------------------------|-----------------------------|--------------------------|
| 2009-2010 | 0            | -1               | -1                     | 88             | 0                  | 1                    | 1                   | 90                       | -112                        | -22                      |
| 2010-2011 | 0            | -2               | -2                     | 87             | 0                  | 18                   | 5                   | 110                      | -164                        | -54                      |
| 2011-2012 | 1            | -3               | -2                     | 93             | 20                 | 3                    | 0                   | 116                      | -125                        | -9                       |
| 2012-2013 | 0            | -2               | -2                     | 63             | 0                  | 18                   | 6                   | 87                       | -137                        | -50                      |
| 2013-2014 | 0            | 0                | 0                      | 75             | 0                  | 2                    | 6                   | 83                       | -96                         | -13                      |
| Average   | 0            | -2               | -1                     | 81             | 4                  | 8                    | 4                   | 97                       | -127                        | -30                      |