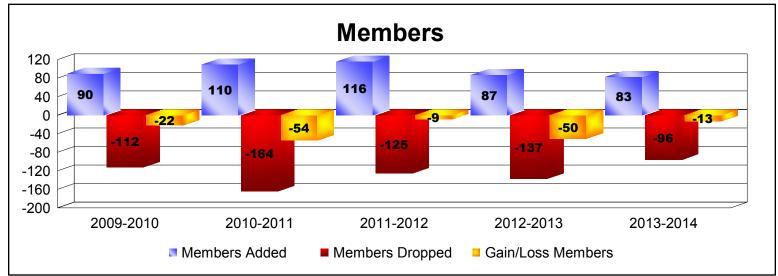

District 20 R1 As of June 2014 Cumulative

| Year      | New<br>Clubs | Dropped<br>Clubs | Gain/<br>Loss<br>Clubs | New<br>Members | Charter<br>Members | Reinstate<br>Members | Transfer<br>Members | Total<br>Member<br>Added | Total<br>Members<br>Dropped | Gain/<br>Loss<br>Members |
|-----------|--------------|------------------|------------------------|----------------|--------------------|----------------------|---------------------|--------------------------|-----------------------------|--------------------------|
| 2009-2010 | 0            | -1               | -1                     | 88             | 0                  | 1                    | 1                   | 90                       | -112                        | -22                      |
| 2010-2011 | 0            | -2               | -2                     | 87             | 0                  | 18                   | 5                   | 110                      | -164                        | -54                      |
| 2011-2012 | 1            | -3               | -2                     | 93             | 20                 | 3                    | 0                   | 116                      | -125                        | -9                       |
| 2012-2013 | 0            | -2               | -2                     | 63             | 0                  | 18                   | 6                   | 87                       | -137                        | -50                      |
| 2013-2014 | 0            | 0                | 0                      | 75             | 0                  | 2                    | 6                   | 83                       | -96                         | -13                      |
| Average   | 0            | -2               | -1                     | 81             | 4                  | 8                    | 4                   | 97                       | -127                        | -30                      |